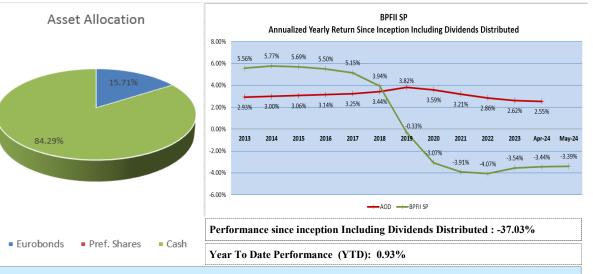

| 0.50        |        |             |
| Jul | 0.12   | 0.50        | 0.08   | 0.50        |        |             |
| Aug | 0.10   | 0.50        | 0.03   | 0.50        |        |             |
| Sep | 0.09   | 0.50        | 0.03   | 0.50        |        |             |
| Oct | 0.10   | 0.50        | 0.05   | 0.50        |        |             |
| Nov | 0.07   | 0.50        | 0.05   | 0.50        |        |             |
| Dec | 0.06   | 0.50        | 0.03   | 0.50        |        |             |

Beirut Preferred Fund II is a segregated portfolio of BOB Global SPC with its assets placed in fixed in-

come financial instruments, securities and preferred shares, denominated in US Dollars and issued by the

\*\* Average rate on deposits

#### \*Beirut Preferred Fund II Dividend Distribution



### May 2024 Summary